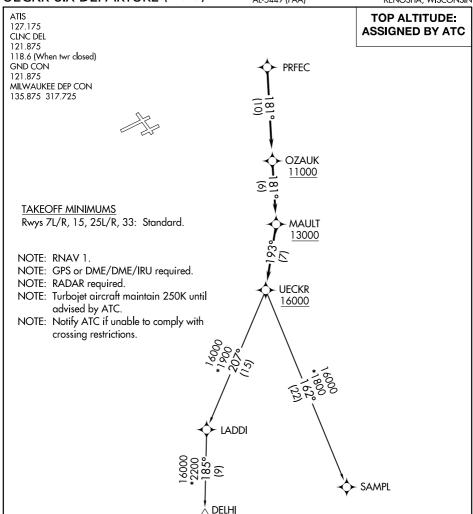

## DEPARTURE ROUTE DESCRIPTION

Climb on assigned heading for RADAR vectors to PRFEC, thence....

....on track 181° to cross OZAUK at or above 11000, then on track 181° to cross MAULT at or above 13000, then on track 193° to cross UECKR at or above 16000, then on (transition). Maintain ATC assigned altitude, expect filed altitude ten minutes after departure.

DELHI TRANSITION (UECKR6.DELHI)

SAMPL TRANSITION (UECKR6.SAMPL)