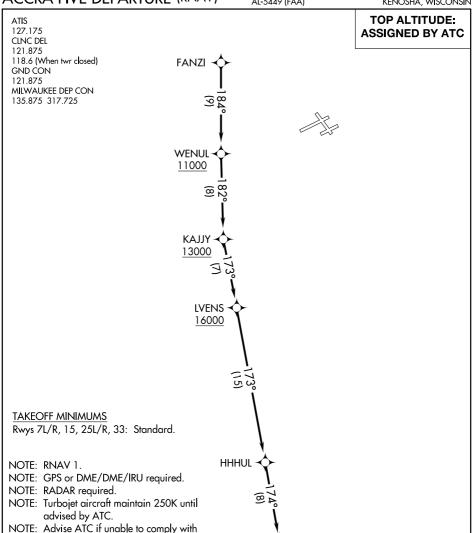

## DEPARTURE ROUTE DESCRIPTION

ACCRA

Climb on assigned heading for RADAR vectors to FANZI, thence....

....on track 184° to cross WENUL at or above 11000, then on track 182° to cross KAJJY at or above 13000, then on track 173° to cross LVENS at or above 16000, then on track 173° to HHHUL, then on track 174° to ACCRA. Maintain ATC assigned altitude, expect filed altitude ten minutes after departure.

crossing restrictions.

NOTE: Chart not to scale.

V

NOTE: Chart not to scale.

22 FEB 2024

ಠ

21 MAR 2024